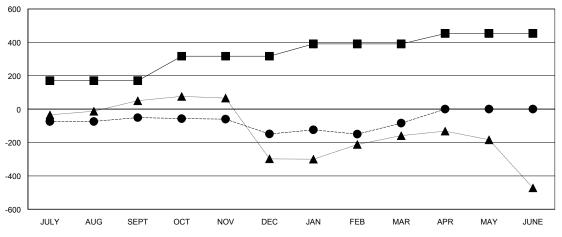

#### GOALS AND ACTUAL MEMBERS CUMULATIVE

| - CURRENT YEAR GOALS FOR NEW |  |
|------------------------------|--|
| MEMBERS                      |  |

CURRENT YEAR ACTUAL MEMBERS

- LAST YEAR ACTUAL MEMBERS

| Members               |                    |                                  |                              |                             |  |  |  |  |
|-----------------------|--------------------|----------------------------------|------------------------------|-----------------------------|--|--|--|--|
| RESULTS FOR 2013-2014 |                    |                                  |                              |                             |  |  |  |  |
| QUARTER               | NEW MEMBER<br>GOAL | ACTUAL TOTAL<br>MEMBERS<br>ADDED | ACTUAL<br>DROPPED<br>MEMBERS | ACTUAL NET<br>GAIN/<br>LOSS |  |  |  |  |
| JULY/AUG/SEPT         | 170                | 121                              | 172                          | -51                         |  |  |  |  |
| OCT/NOV/DEC           | 147                | 100                              | 198                          | -98                         |  |  |  |  |
| JAN/FEB/MAR           | 73                 | 216                              | 151                          | 65                          |  |  |  |  |
| APR/MAY/JUNE          | 63                 | 0                                | 0                            | 0                           |  |  |  |  |