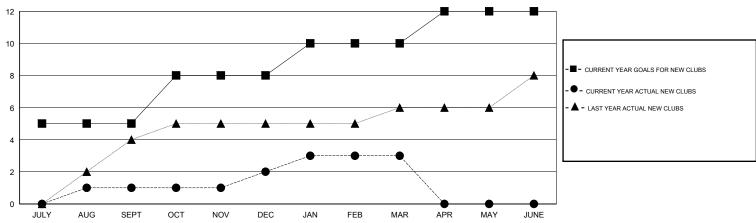

### GOALS AND ACTUAL NEW CLUBS CUMULATIVE

# VINOD KHANNA

NEW CLUB

GOAL

3

2

2

|      | LOCATION INDIA    |         |            |                                                                                                                                                                                                                                                                                                                                                                                                                                                                                                                                                                                                                                                                                                                                                                                                                                                                                                                                                                                                                                                                                                                                                                                                                                                                                                                                                                                                                                                                                                                                                                                                                                                                                                                                                                                                                                                                                                                                                                                                                                                                                                                                |  |
|------|-------------------|---------|------------|--------------------------------------------------------------------------------------------------------------------------------------------------------------------------------------------------------------------------------------------------------------------------------------------------------------------------------------------------------------------------------------------------------------------------------------------------------------------------------------------------------------------------------------------------------------------------------------------------------------------------------------------------------------------------------------------------------------------------------------------------------------------------------------------------------------------------------------------------------------------------------------------------------------------------------------------------------------------------------------------------------------------------------------------------------------------------------------------------------------------------------------------------------------------------------------------------------------------------------------------------------------------------------------------------------------------------------------------------------------------------------------------------------------------------------------------------------------------------------------------------------------------------------------------------------------------------------------------------------------------------------------------------------------------------------------------------------------------------------------------------------------------------------------------------------------------------------------------------------------------------------------------------------------------------------------------------------------------------------------------------------------------------------------------------------------------------------------------------------------------------------|--|
|      | Clubs             |         |            | ][                                                                                                                                                                                                                                                                                                                                                                                                                                                                                                                                                                                                                                                                                                                                                                                                                                                                                                                                                                                                                                                                                                                                                                                                                                                                                                                                                                                                                                                                                                                                                                                                                                                                                                                                                                                                                                                                                                                                                                                                                                                                                                                             |  |
| RESU | LTS FOR 2013-2014 |         |            | $ label{eq:linear_continuous_continuous_continuous_continuous_continuous_continuous_continuous_continuous_continuous_continuous_continuous_continuous_continuous_continuous_continuous_continuous_continuous_continuous_continuous_continuous_continuous_continuous_continuous_continuous_continuous_continuous_continuous_continuous_continuous_continuous_continuous_continuous_continuous_continuous_continuous_continuous_continuous_continuous_continuous_continuous_continuous_continuous_continuous_continuous_continuous_continuous_continuous_continuous_continuous_continuous_continuous_continuous_continuous_continuous_continuous_continuous_continuous_continuous_continuous_continuous_continuous_continuous_continuous_continuous_continuous_continuous_continuous_continuous_continuous_continuous_continuous_continuous_continuous_continuous_continuous_continuous_continuous_continuous_continuous_continuous_continuous_continuous_continuous_continuous_continuous_continuous_continuous_continuous_continuous_continuous_continuous_continuous_continuous_continuous_continuous_continuous_continuous_continuous_continuous_continuous_continuous_continuous_continuous_continuous_continuous_continuous_continuous_continuous_continuous_continuous_continuous_continuous_continuous_continuous_continuous_continuous_continuous_continuous_continuous_continuous_continuous_continuous_continuous_continuous_continuous_continuous_continuous_continuous_continuous_continuous_continuous_continuous_continuous_continuous_continuous_continuous_continuous_continuous_continuous_continuous_continuous_continuous_continuous_continuous_continuous_continuous_continuous_continuous_continuous_continuous_continuous_continuous_continuous_continuous_continuous_continuous_continuous_continuous_continuous_continuous_continuous_continuous_continuous_continuous_continuous_continuous_continuous_continuous_continuous_continuous_continuous_continuous_continuous_continuous_continuous_continuous_continuous_continuous_continuous_continuous_continuous_continuous_continuous_continuous_con$ |  |
| LUB  | ACTUAL NEW        | ACTUAL  | ACTUAL NET | Īli                                                                                                                                                                                                                                                                                                                                                                                                                                                                                                                                                                                                                                                                                                                                                                                                                                                                                                                                                                                                                                                                                                                                                                                                                                                                                                                                                                                                                                                                                                                                                                                                                                                                                                                                                                                                                                                                                                                                                                                                                                                                                                                            |  |
| AL.  | CLUBS             | DROPPED | GAIN/      | Ш                                                                                                                                                                                                                                                                                                                                                                                                                                                                                                                                                                                                                                                                                                                                                                                                                                                                                                                                                                                                                                                                                                                                                                                                                                                                                                                                                                                                                                                                                                                                                                                                                                                                                                                                                                                                                                                                                                                                                                                                                                                                                                                              |  |
|      |                   | CLUBS   | LOSS       | Ш                                                                                                                                                                                                                                                                                                                                                                                                                                                                                                                                                                                                                                                                                                                                                                                                                                                                                                                                                                                                                                                                                                                                                                                                                                                                                                                                                                                                                                                                                                                                                                                                                                                                                                                                                                                                                                                                                                                                                                                                                                                                                                                              |  |
|      |                   |         |            |                                                                                                                                                                                                                                                                                                                                                                                                                                                                                                                                                                                                                                                                                                                                                                                                                                                                                                                                                                                                                                                                                                                                                                                                                                                                                                                                                                                                                                                                                                                                                                                                                                                                                                                                                                                                                                                                                                                                                                                                                                                                                                                                |  |
|      | 1                 | 4       | -3         | 1                                                                                                                                                                                                                                                                                                                                                                                                                                                                                                                                                                                                                                                                                                                                                                                                                                                                                                                                                                                                                                                                                                                                                                                                                                                                                                                                                                                                                                                                                                                                                                                                                                                                                                                                                                                                                                                                                                                                                                                                                                                                                                                              |  |
|      | 4                 | •       | -          | Ш                                                                                                                                                                                                                                                                                                                                                                                                                                                                                                                                                                                                                                                                                                                                                                                                                                                                                                                                                                                                                                                                                                                                                                                                                                                                                                                                                                                                                                                                                                                                                                                                                                                                                                                                                                                                                                                                                                                                                                                                                                                                                                                              |  |